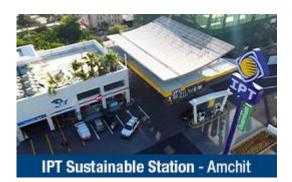

# Need to disinfect and deep clean your entire vehicle during Covid-19?

Autoclean is your ultimate carpet and upholstery cleaning and disinfecting vacuum solution. It hooks up to a vacuum and an air compressor to deep clean your vehicle's carpet and upholstery while providing the needed suction and blowing out dirt, crumbs, grime, pet hair, debris and bacteria. By utilizing two power sources, an air compressor and a vacuum, repeated passes over the same area when cleaning carpet, <u>Read</u> <u>more</u>